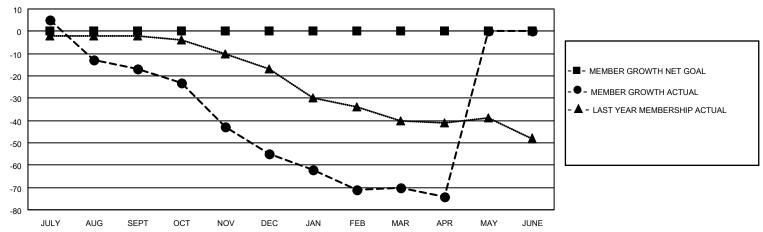

#### GOALS AND ACTUAL MEMBERS CUMULATIVE

| <u></u>          |     |                                            |                            |              |     |
|------------------|-----|--------------------------------------------|----------------------------|--------------|-----|
| DROPPED CLUBS: 1 |     | 18 CLUBS OF 56 ADDED 1 OR MORE NEW MEMBERS | GENDER DISTRIBUTION        |              |     |
|                  |     |                                            | MALE                       | 830 (73.65%) |     |
|                  |     |                                            | FEMALE                     | 297 (26.35%) |     |
| DROPPED MEMBERS  |     |                                            |                            | ,            |     |
| DECEASED         | 29  | CLICK HERE FOR CUMULATIVE                  | TOTAL FAMILY UNIT MEMBERS  |              | 203 |
| CLUB CANCELLED   | 12  | MEMBERSHIP DATA                            | FAMILY MEMBERS PAYING HALF |              | 400 |
| OTHER            | 81  |                                            |                            |              | 103 |
| TOTAL            | 122 |                                            | 000                        |              |     |

Results as of: 4/30/2021